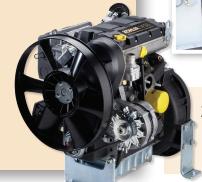

### **Specifications & Accessories**

- Kohler 3-cylinder 23.4 HP diesel engine
- Sutorbilt™ 4L DSL vac blower @ 495 CFM
- General Emperor HTX 1810S solution pump
- 280,000 BTU diesel flow-fired heater
- 250' vacuum hose with reel
- 250' pressure hose with live reel
- 150' supply hose with live reel
- 175 gallon recovery tank
- 55 gallon freshwater tank
- Stainless pre-filter box
- Stainless 2-jet S-bend wand

\* DOT approved fuel tap may be required.

23.4 HP Kohler Diesel High-Speed Open Power Unit

Truckmounts & Cleaning Solutions 5926 Goshen Springs Road Norcross, GA 30071

www.truckmounts.com 800.981.2855