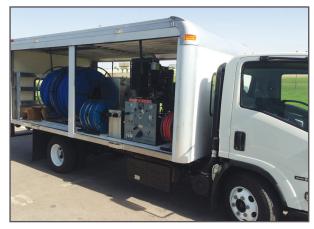

The TCS CHIEF II DIESEL can be installed in your box truck whether the vehicle runs on diesel fuel or gasoline. We recommend a large side door in the box for the most floor space to be available for other equipment after installation.