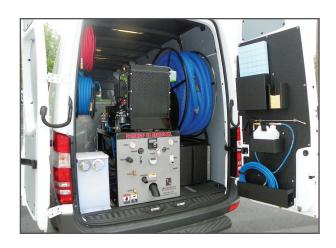

### **INSTALLATION OPTIONS**

The TCS CHIEF II DIESEL is the perfect truckmount system for a diesel Sprinter van. There are several options for layout and storage so you can make the most of your cargo space.

The TCS CHIEF II DIESEL can be installed in your box truck whether the vehicle runs on diesel fuel or gasoline. We recommend a large side door in the box for the most floor space to be available for other equipment after installation.