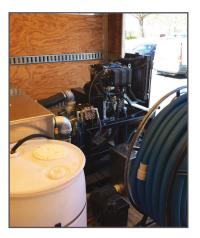

### **Specifications & Accessories**

- Kohler 3-cylinder 23.4 HP diesel engine
- Sutorbilt™ 4L DSL vac blower @ 495 CFM
- General Emperor HTX 1810S solution pump
- 280,000 BTU diesel flow-fired heater
- 250' vacuum hose with reel
- 250' pressure hose with live reel
- 150' supply hose with live reel
- 175 gallon recovery tank
- 55 gallon freshwater tank
- Stainless pre-filter box
- Stainless 2-jet S-bend wand

\* DOT approved fuel tap may be required.

23.4 HP Kohler Diesel High-Speed Open Power Unit

Truckmounts & Cleaning Solutions 5926 Goshen Springs Road Norcross, GA 30071

www.truckmounts.com 800.981.2855