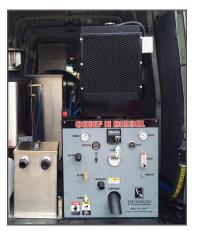

# TCS CHIEF II DIESEL

## Ultimate Cleaning Machine Simplified Fuel Source

Specially built for Dodge Sprinter vans and diesel box trucks, the CHIEF II DIESEL is the right choice for the serious professional who wants a blazing hot, high-performance, no-compromise truckmount. Like all TCS systems, the CHIEF II DIESEL is designed to last thousands of hours with only routine maintenance. The Kohler diesel engine provides higher torque so you'll have consistent vacuum even with water extraction and other high-demand work. A single fuel source for the vehicle, truckmount and heater adds convenience and simplicity to our biggest truckmount system. The CHIEF II DIESEL maintains the highest temperatures in the industry even during hard surface cleaning and dual-wand operation.

\* DOT approved fuel tap may be required.

23.4 HP Kohler Diesel High-Speed Open Power Unit

Truckmounts & Cleaning Solutions 5926 Goshen Springs Road Norcross, GA 30071

www.truckmounts.com 800.981.2855