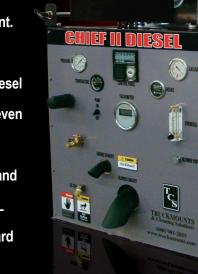

# TCS CHIEF II DIESEL

## Ultimate Cleaning Machine Simplified Fuel Source

Specially built for Dodge Sprinter vans and diesel box trucks, the CHIEF II DIESEL is the right choice for the serious professional who wants a blazing hot, high-performance, no-compromise truckmount. Like all TCS systems, the CHIEF II DIESEL is designed to last thousands of hours with only routine maintenance. The Kohler diesel engine provides higher torque so you'll have consistent vacuum even with water extraction and other high-demand work. A single fuel source for the vehicle, truckmount and heater adds convenience and simplicity to our biggest truckmount system. The CHIEF II DIESEL maintains the highest temperatures in the industry even during hard surface cleaning and dual-wand operation.

### **Specifications & Accessories**

- Kohler 3-cylinder 23.4 HP diesel engine
- Sutorbilt™ 4L DSL vac blower @ 495 CFM
- General Emperor HTX 1810S solution pump
- 280,000 BTU diesel flow-fired heater
- 250' vacuum hose with reel
- 250' pressure hose with live reel
- 150' supply hose with live reel
- 175 gallon recovery tank
- 55 gallon freshwater tank
- Stainless pre-filter box
- Stainless 2-jet S-bend wand