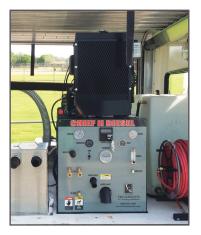

### **Specifications & Accessories**

- Kohler 3-cylinder 23.4 HP diesel engine
- Sutorbilt™ 4L DSL vac blower @ 495 CFM
- General Emperor HTX 1810S solution pump
- 280,000 BTU diesel flow-fired heater
- 250' vacuum hose with reel
- 250' pressure hose with live reel
- 150' supply hose with live reel
- 175 gallon recovery tank
- 55 gallon freshwater tank
- Stainless pre-filter box
- Stainless 2-jet S-bend wand

\* DOT approved fuel tap may be required.

23.4 HP Kohler Diesel High-Speed Open Power Unit

Truckmounts & Cleaning Solutions 5926 Goshen Springs Road Norcross, GA 30071

www.truckmounts.com 800.981.2855