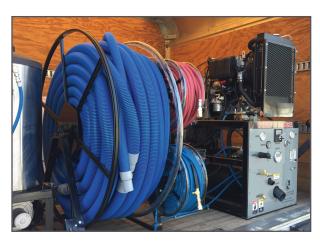

### **Specifications & Accessories**

- Kohler 3-cylinder 23.4 HP diesel engine
- Sutorbilt™ 4L DSL vac blower @ 495 CFM
- General Emperor HTX 1810S solution pump
- 280,000 BTU diesel flow-fired heater
- 250' vacuum hose with reel
- 250' pressure hose with live reel
- 150' supply hose with live reel
- 175 gallon recovery tank
- 55 gallon freshwater tank
- Stainless pre-filter box
- Stainless 2-jet S-bend wand

#### **Electric Vacuum Reel**

250' or 300' Reel Available Wiring, Fuse and Installation Included